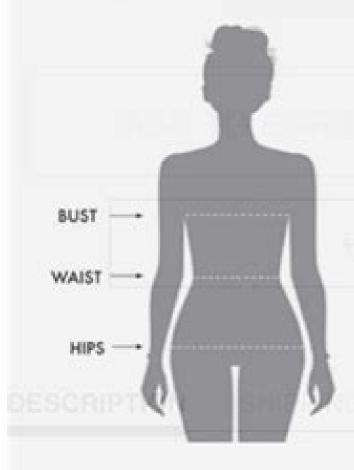

### BUST:

With your bra on, measure loosely around the fullest part of your bust. Don't let the tape droop and write down this number. This is your bust size.

## Waist:

Measure around the narrowest part of your natural waist generally around the belly button area. To ensure a comfortable fit, do not pull the measure tape too tightly.

≻