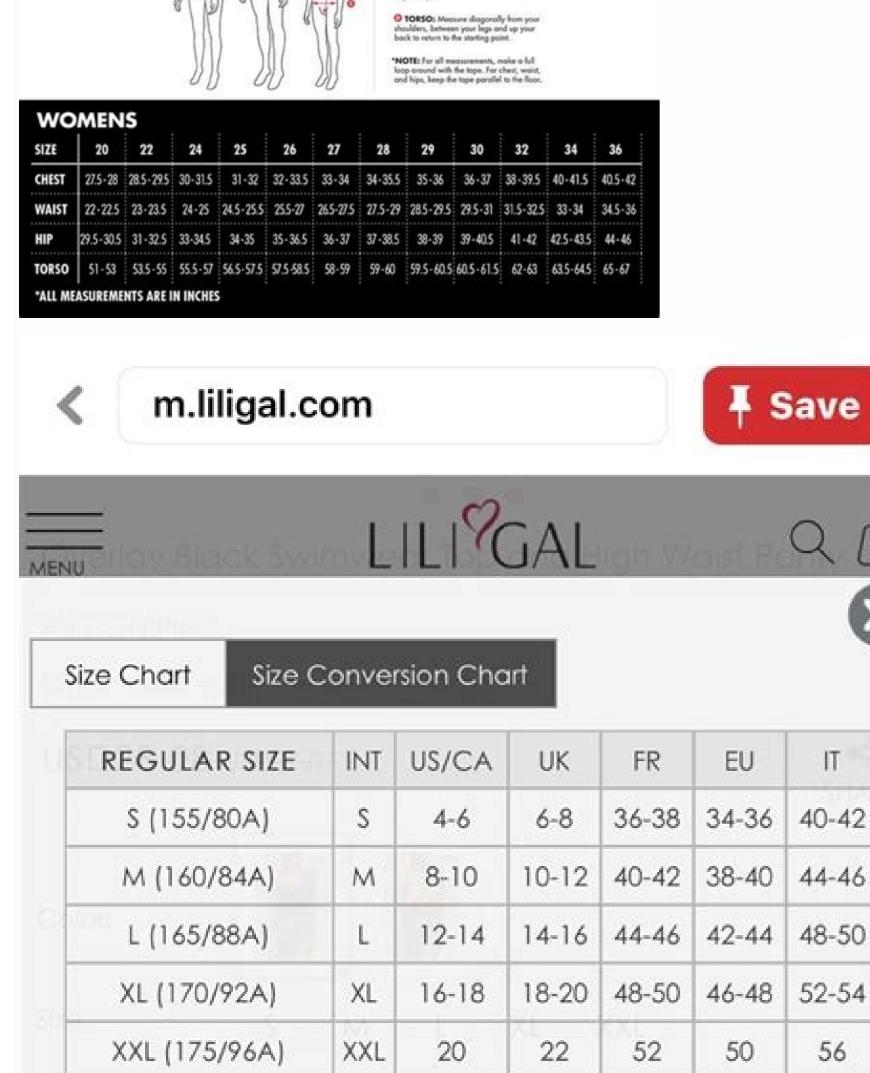

Chiquelle swimwear size guide

CHEST: Measure around the fullest part of your bust.

HIPS: Measure around the widest pa

O WAIST: Measure around the nor

part of your waist.

of your hips

| XXL (175/96A) | XXL | 20 | 22 | 52 | 50 | 56 |
|---------------|-----|----|----|----|----|----|
|---------------|-----|----|----|----|----|----|